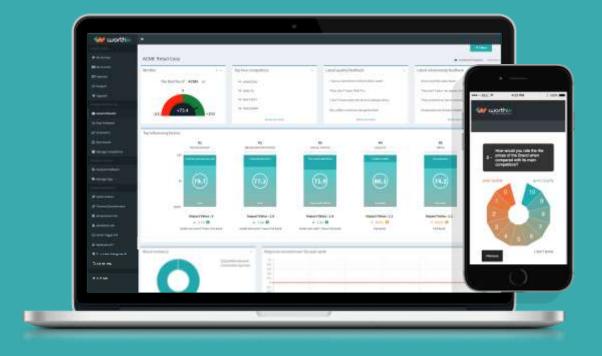

# Solution

The First Customer Survey Built with **Artificial Intelligence** to measure decisions.

#### **Artificial Intelligence**

No need to design questionnaires

Less than 2 minutes to respond

...to keep up with the speed of change