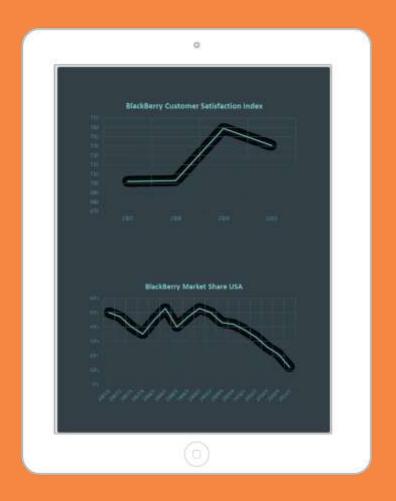

# Alone, CSAT and NPS can't explain customers' decisions.

In 2009 BlackBerry's Customer Satisfaction index was peaking...

...while they were losing a tremendous amount of customers

52% of the fortune 500 firms **SINCE 2000** ARE GONE!