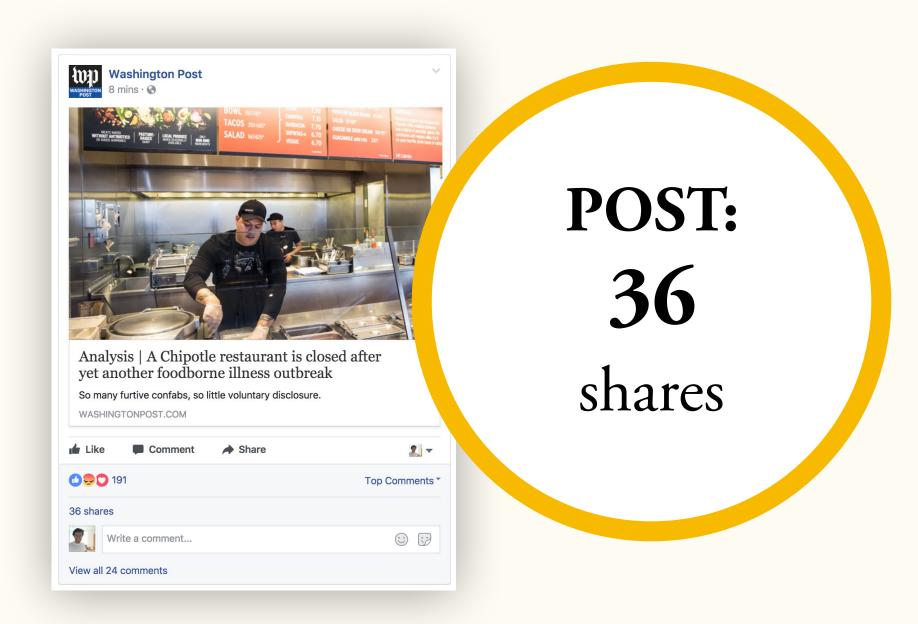

## SUCCESSFULL EXAMPLE 1N 2014

A Chipotle Mexican Grill employee prepares food in 2015 in Seattle. (Stephen Brashear/AP)

A Chipotle franchise in Sterling, Va., temporarily closed Tuesday morning after receiving multiple reports from customers who said they got sick after eating at the restaurant, sending the chain's stock plummeting 6 percent.

The reports — which were collected on the crowdsourced early-warning site "I Was Poisoned" — describe severe vomiting, diarrhea and stomach pains contracted in the hours after eating at the Chipotle Mexican Grill at 21031 Tripleseven Rd.