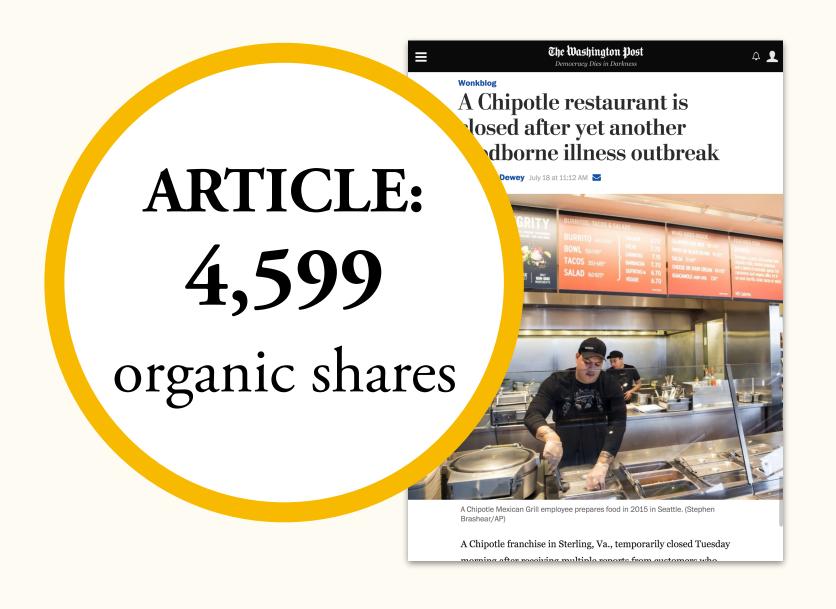

## SUCCESSFULL EXAMPLE 1N 2014

A Chipotle Mexican Grill employee prepares food in 2015 in Seattle. (Stephen Brashear/AP)

A Chipotle franchise in Sterling, Va., temporarily closed Tuesday morning after receiving multiple reports from customers who said they got sick after eating at the restaurant, sending the chain's stock plummeting 6 percent.

The reports — which were collected on the crowdsourced early-warning site "I Was Poisoned" — describe severe vomiting, diarrhea and stomach pains contracted in the hours after eating at the Chipotle Mexican Grill at 21031 Tripleseven Rd.