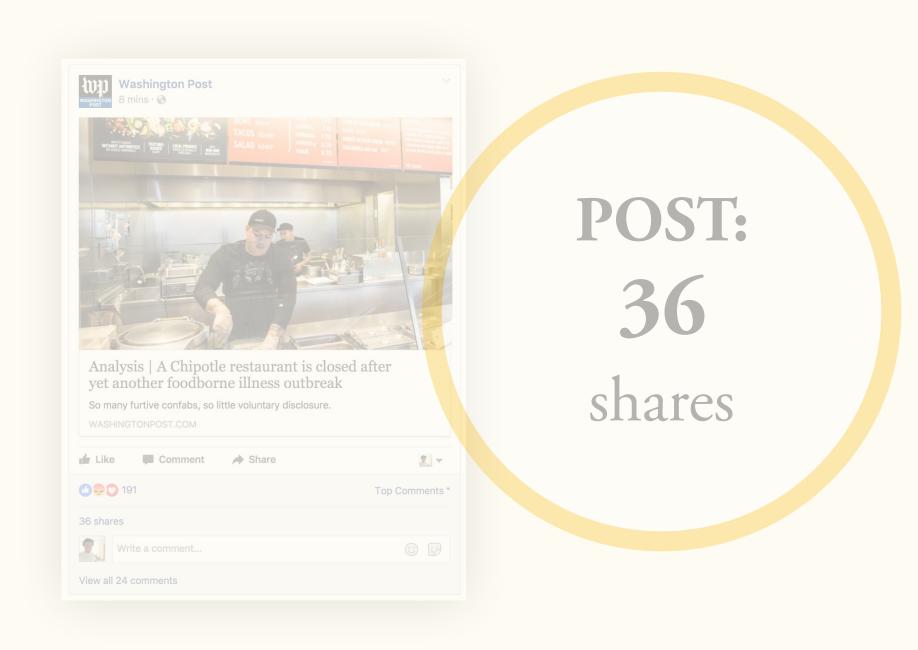

## SUCCESSFULL EXAMPLE 1N 2014

A Chipotle Mexican Grill employee prepares food in 2015 in Seattle. (Stephen Brashear/AP)

A Chipotle franchise in Sterling, Va., temporarily closed Tuesday morning after receiving multiple reports from customers who said they got sick after eating at the restaurant, sending the chain's stock plummeting 6 percent.

The reports — which were collected on the crowdsourced early-warning site "I Was Poisoned" — describe severe vomiting, diarrhea and stomach pains contracted in the hours after eating at the Chipotle Mexican Grill at 21031 Tripleseven Rd.