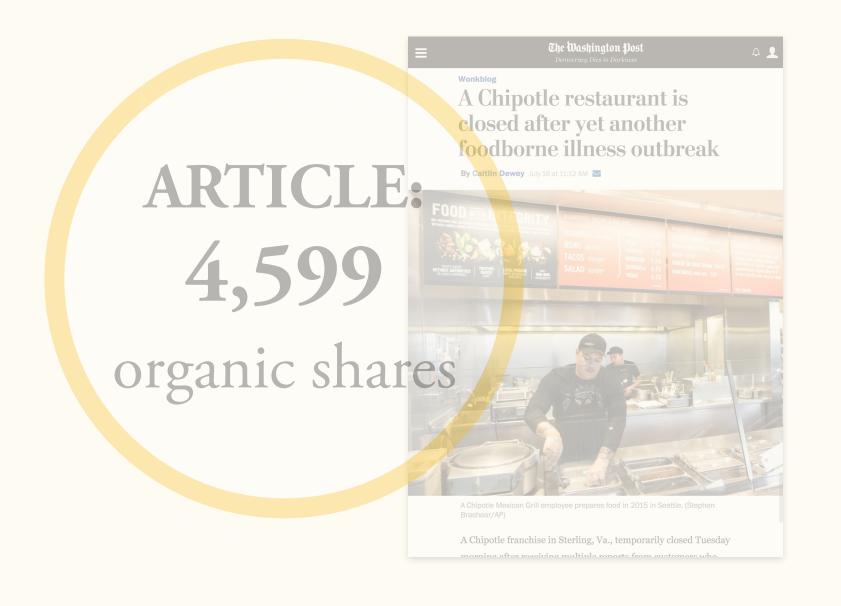

## SUCCESSFULL EXAMPLE 1N 2014

A Chipotle Mexican Grill employee prepares food in 2015 in Seattle. (Stephen Brashear/AP)

A Chipotle franchise in Sterling, Va., temporarily closed Tuesday morning after receiving multiple reports from customers who said they got sick after eating at the restaurant, sending the chain's stock plummeting 6 percent.

The reports — which were collected on the crowdsourced early-warning site "I Was Poisoned" — describe severe vomiting, diarrhea and stomach pains contracted in the hours after eating at the Chipotle Mexican Grill at 21031 Tripleseven Rd.