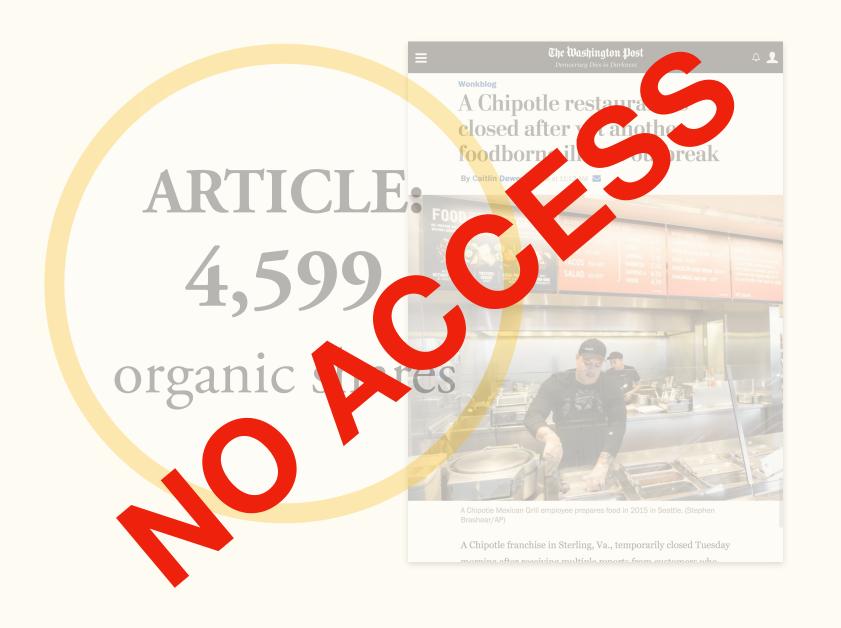

## SUCCESSFULL EXAMPLE 1N 2014

A Chipotle Mexican Grill employee prepares food in 2015 in Seattle. (Stephen Brashear/AP)

A Chipotle franchise in Sterling, Va., temporarily closed Tuesday morning after receiving multiple reports from customers who said they got sick after eating at the restaurant, sending the chain's stock plummeting 6 percent.

The reports — which were collected on the crowdsourced early-warning site "I Was Poisoned" — describe severe vomiting, diarrhea and stomach pains contracted in the hours after eating at the Chipotle Mexican Grill at 21031 Tripleseven Rd.