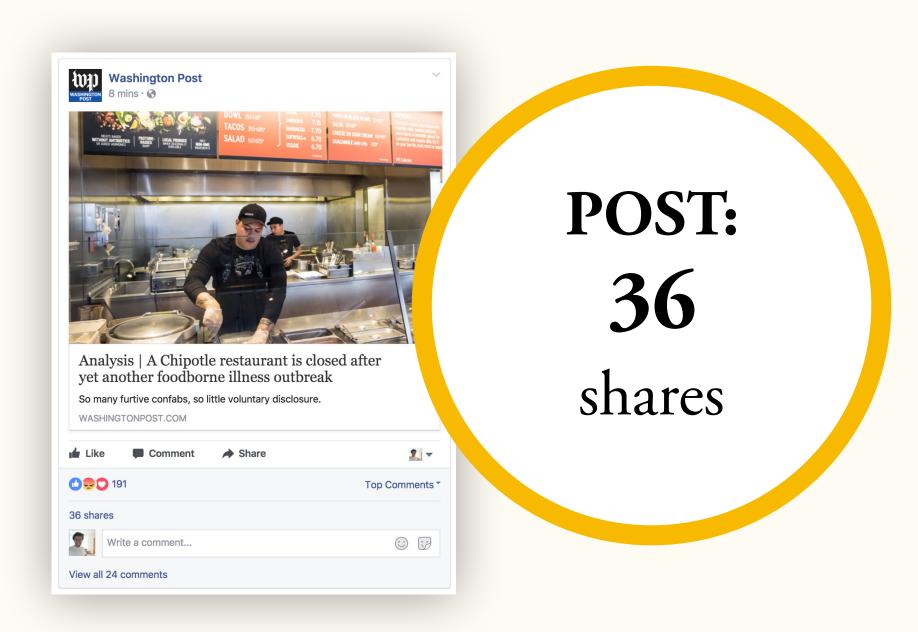

## SUCCESSFULL EXAMPLE 1N 2014

A Chipotle Mexican Grill employee prepares food in 2015 in Seattle. (Stephen Brashear/AP)

A Chipotle franchise in Sterling, Va., temporarily closed Tuesday morning after receiving multiple reports from customers who said they got sick after eating at the restaurant, sending the chain's stock plummeting 6 percent.

The reports — which were collected on the crowdsourced early-warning site "I Was Poisoned" — describe severe vomiting, diarrhea and stomach pains contracted in the hours after eating at the Chipotle Mexican Grill at 21031 Tripleseven Rd.